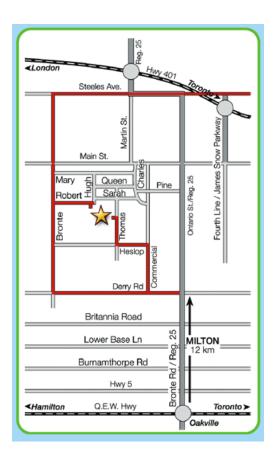

#### MAP

OFFICIAL PREMIUM LIST

#### MILTON FAIRGROUNDS

136 Robert Street, Milton Ontario

These Shows Held Under The Canadian Kennel Club Rules - Unbenched - Outdoors