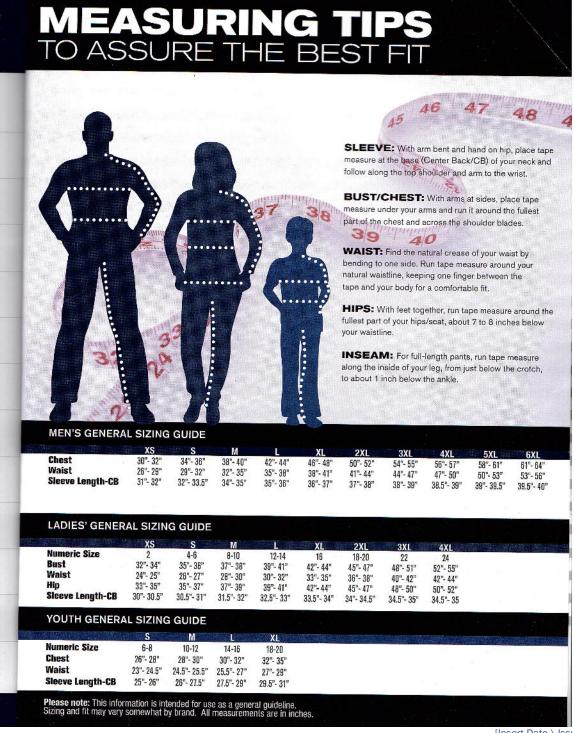

Ave
Guelph ON
N1H 1H5



## Club Logo Clothing

Button Down Long Sleeve Shirt \$25.00 Adult XS-6XL Ladies XS-4XL Button Down Short Sleeve Shirt \$25.00 Adult XS-6XL Ladies XS-4XL







Snag Resistant Sport Shirt Adult Short Sleeve XS-46XL \$27.50 Ladies Short Sleeve XS-4XL \$27.50 Long Sleeve Adult XS-4XL \$30.00 Youth S-XL \$25.00



## Fleece Jacket

Anti-Pill Micro Fleece Ladies has hood and thumbholes at wrist Adult has standup collar and zip chest pocket Hand pockets on both.

Ladies XS-4XL Adult XS-4XL

\$39.00

Polar Fleece Vest \$27.50 Adult XS-4XL Ladies XS-4XL



Lightweight Shell Jacket \$39.00 Ladies with hood XS-4XL Adult XS-4XL



Soft Shell Jacket \$50.00 Adult XS-4XL Ladies XS-4XL Youth S-XL Insulated Soft Shell Jacket \$95.00 Adult XS-4XL Youth S-XL





## Sizing Guide