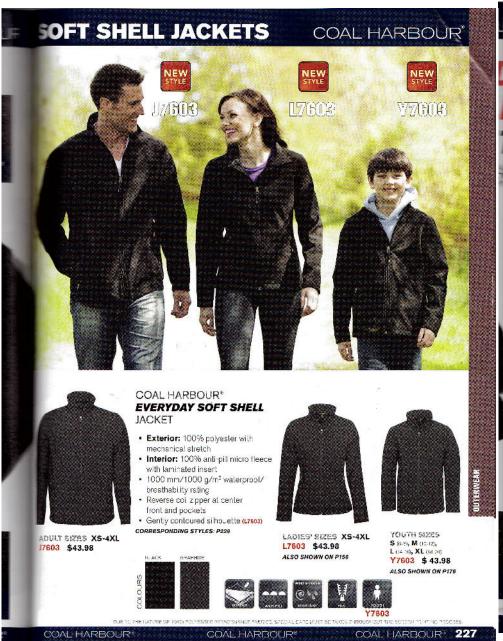

Lightweight Shell Jacket \$39.00 Ladies with hood XS-4XL Adult XS-4XL

Soft Shell Jacket \$50.00 Adult XS-4XL Ladies XS-4XL Youth S-XL Insulated Soft Shell Jacket \$95.00 Adult XS-4XL Youth S-XL