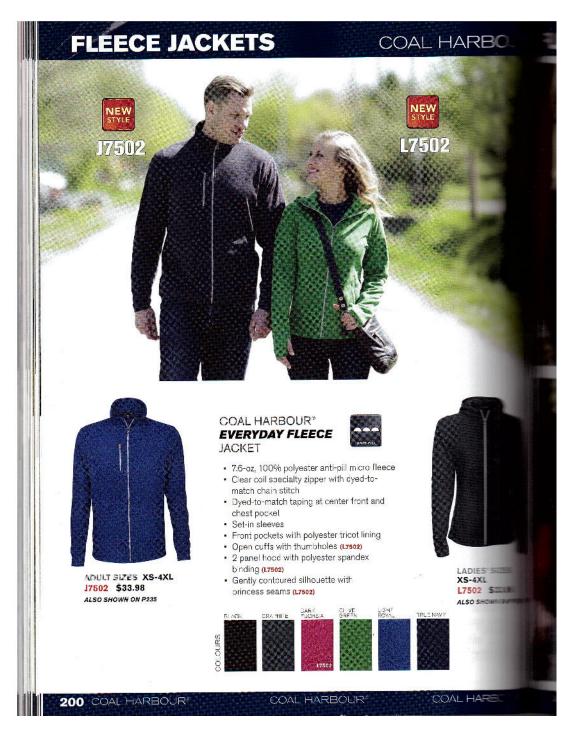

## Fleece Jacket

Anti-Pill Micro Fleece Ladies has hood and thumbholes at wrist Adult has standup collar and zip chest pocket Hand pockets on both.

Ladies XS-4XL Adult XS-4XL

\$39.00

Polar Fleece Vest \$27.50 Adult XS-4XL Ladies XS-4XL