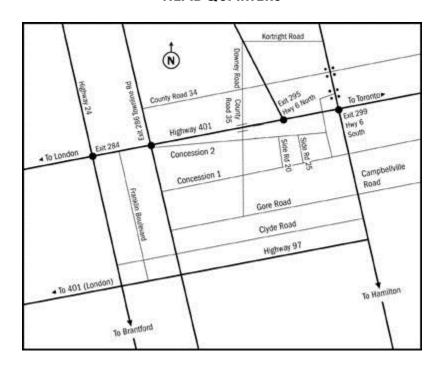

## **HEADQUARTERS**

### **Directions:**

#### From the 401

Take exit #299 south on HWY 6 towards Hamilton

About 3 km south of HWY 401, turn west (right) on Leslie Road W.

Follow Leslie Rd/Concession1 for approximately 5 km. (Leslie Road merges with Concession #1).

Pinebank Kennel will be on the South side—a long, pinetree lined drive

### From Hamilton/403

Exit for HWY 6 North (Guelph)

Follow #6 for 23 km

Turn left at Concession 1 or at Leslie Road W.

Follow Leslie Rd/Concession1 for approximately 5 km. (Leslie Road merges with Concession #1).