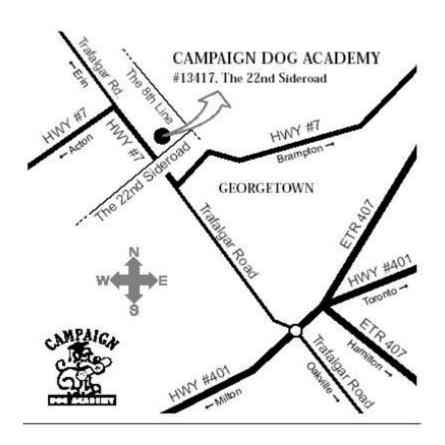

## Directions to Trial:

From Hwy 401, Take Trafalgar Rd. (exit 328) north to Hwy. 7 Turn left at Hwy. 7. Turn RIGHT at 22<sup>nd</sup> Sideroad (1<sup>st</sup> road on RIGHT, just before Park Motor Sales) Campaign is on the left side, just north of Hwy 7.